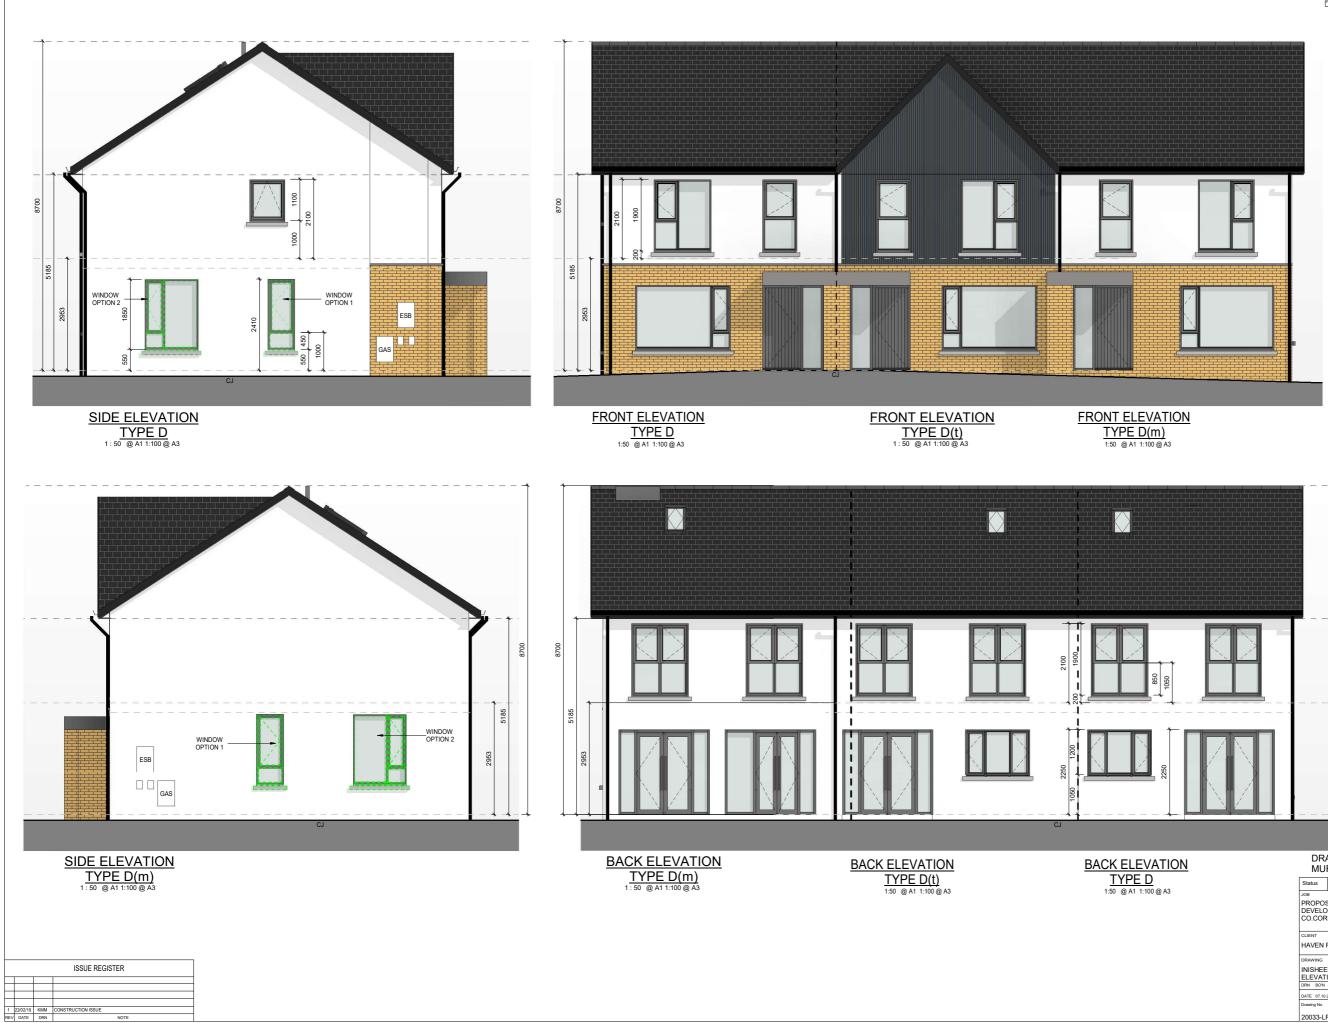

C Clancy Homes

ELEVATIONAL FINISHES.

1: SAND/CEMENT RENDER FINISH AS PER SPECIFICATION

2: SELECTED BRICK CLADDING, COLOUR TO BE SELECTED.

3: DOUBLE GLAZED ALUCIAD WINDOWS AS PER SPECIFICATION. COLOUR TO BE SELECTED. 4: KILKENNY LIMESTONE CILLS AND WINDOW SURROUNDS 5: SELECTED BLUE / BLACK SLATE 500X250MM, LAGAN "FORNA" ROOF SLATES OSA 6: CLUTTERE AND DOMINIPEES

SLATES OSA 6: ALL GUTTERS AND DOWNPIPES TO BE CAST ALUMINIUM

7: BLACK POWDERCOATED PRESSED METAL FACIA AND SOFFITS

8: KILKENNY LIMESTONE CAPPING

9: DOUBLE GLAZED ALUCLAD DOOR AS PER SPECIFICATION. COLOUR TO BE SELECTED.

10: SELECTED HARDWOOD FRONT DOOR WITH DOUBLE GLAZED PANEL AS PER SPECIFICATION. COLOUR TO BE SELECTED.