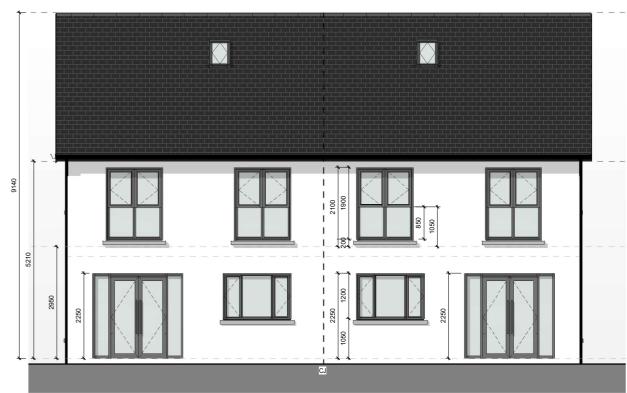

SIDE ELEVATION
TYPE F2
1:50 @ A1 1:100 @ A3

SIDE ELEVATION TYPE F1 1:50@ A1 1:100 @ A3

FRONT ELEVATION
TYPE F2
1:50@A1 1:100@A3

FRONT ELEVATION
TYPE F1
1:50 @ A1 1:100 @ A3

BACK ELEVATION TYPE F2 1:50 @ A1 1:100 @ A3

DRAWN BY BRIAN O'NEILL, GITTENS MURRAY ARCHITECTS LTD REFER TO SITE PLAN FOR ORIENTATION OF INDIVIDUAL UNITS AND FININSHED FLOOR LEVELS.

| Status                                       | PLANNING                      |         |                                       |                  |
|----------------------------------------------|-------------------------------|---------|---------------------------------------|------------------|
|                                              | SED HOUSIN<br>PMENT AT N<br>K |         |                                       |                  |
| CLIENT<br>HAVEN I                            | ALLS LTD.                     |         | Drangan,<br>Thurles,<br>Co. Tipperary |                  |
| DRAWING VALENTIA - TYPE F1 & F2 - ELEVATIONS |                               |         |                                       | Ph: 052 915 2166 |
| DRN BO'N                                     |                               | CHECKED | MG                                    |                  |
| DATE 07.10.                                  | 2022                          | SCALE   | 1:50 @ A1                             |                  |
| Drawing No.                                  |                               | R       |                                       |                  |
| 20033-LF                                     | RD-H-F- 200                   |         |                                       |                  |