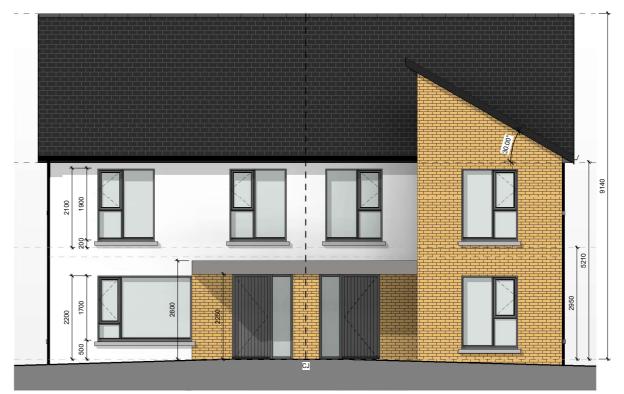

SIDE ELEVATION
TYPE F2
1:50 @ A1 1:100 @ A3

SIDE ELEVATION TYPE F1 1:50@ A1 1:100 @ A3

FRONT ELEVATION
TYPE F2
1:50@A1 1:100@A3

FRONT ELEVATION
TYPE F1
1:50 @ A1 1:100 @ A3

BACK ELEVATION TYPE F2 1:50 @ A1 1:100 @ A3

DRAWN BY BRIAN O'NEILL, GITTENS MURRAY ARCHITECTS LTD REFER TO SITE PLAN FOR ORIENTATION OF INDIVIDUAL UNITS AND FININSHED FLOOR LEVELS.

| Status                                       | PLANNING                      |         |                                       |                  |
|----------------------------------------------|-------------------------------|---------|---------------------------------------|------------------|
|                                              | SED HOUSIN<br>PMENT AT N<br>K |         |                                       |                  |
| CLIENT<br>HAVEN I                            | ALLS LTD.                     |         | Drangan,<br>Thurles,<br>Co. Tipperary |                  |
| DRAWING VALENTIA - TYPE F1 & F2 - ELEVATIONS |                               |         |                                       | Ph: 052 915 2166 |
| DRN BO'N                                     |                               | CHECKED | MG                                    |                  |
| DATE 07.10.                                  | 2022                          | SCALE   | 1:50 @ A1                             |                  |
| Drawing No.                                  |                               | R       |                                       |                  |
| 20033-LF                                     | RD-H-F- 200                   |         |                                       |                  |