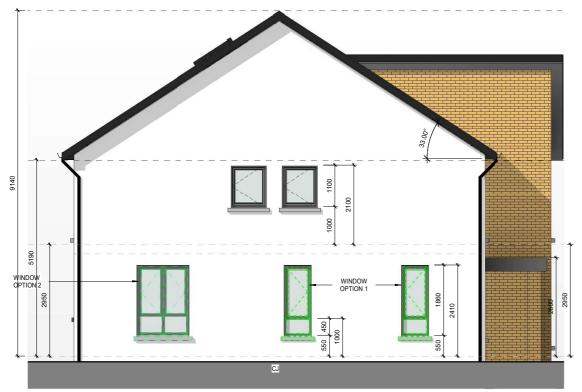

SIDE ELEVATION
TYPE F2
1:50 @ A1 1:100 @ A3

SIDE ELEVATION TYPE F1 1:50@ A1 1:100 @ A3

FRONT ELEVATION
TYPE F2
1:50@A1 1:100@A3

FRONT ELEVATION
TYPE F1
1:50 @ A1 1:100 @ A3

BACK ELEVATION TYPE F2 1:50 @ A1 1:100 @ A3

DRAWN BY BRIAN O'NEILL, GITTENS MURRAY ARCHITECTS LTD REFER TO SITE PLAN FOR ORIENTATION OF INDIVIDUAL UNITS AND FININSHED FLOOR LEVELS.

| Status                                       | PLANNING                      |         |                                       |                  |
|----------------------------------------------|-------------------------------|---------|---------------------------------------|------------------|
|                                              | SED HOUSIN<br>PMENT AT N<br>K |         |                                       |                  |
| CLIENT<br>HAVEN I                            | ALLS LTD.                     |         | Drangan,<br>Thurles,<br>Co. Tipperary |                  |
| DRAWING VALENTIA - TYPE F1 & F2 - ELEVATIONS |                               |         |                                       | Ph: 052 915 2166 |
| DRN BO'N                                     |                               | CHECKED | MG                                    |                  |
| DATE 07.10.                                  | 2022                          | SCALE   | 1:50 @ A1                             |                  |
| Drawing No.                                  |                               | R       |                                       |                  |
| 20033-LF                                     | RD-H-F- 200                   |         |                                       |                  |