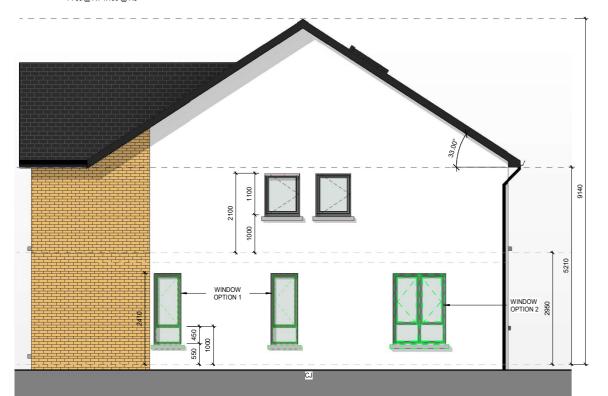

SIDE ELEVATION
TYPE F2
1:50 @ A1 1:100 @ A3

SIDE ELEVATION TYPE F1 1:50@ A1 1:100 @ A3

FRONT ELEVATION
TYPE F2
1:50@A1 1:100@A3

FRONT ELEVATION
TYPE F1
1:50 @ A1 1:100 @ A3

BACK ELEVATION TYPE F2 1:50 @ A1 1:100 @ A3

DRAWN BY BRIAN O'NEILL, GITTENS MURRAY ARCHITECTS LTD REFER TO SITE PLAN FOR ORIENTATION OF INDIVIDUAL UNITS AND FININSHED FLOOR LEVELS.

| Status                                       | PLANNING                      |         |                                       |                  |
|----------------------------------------------|-------------------------------|---------|---------------------------------------|------------------|
|                                              | SED HOUSIN<br>PMENT AT N<br>K |         |                                       |                  |
| CLIENT<br>HAVEN I                            | ALLS LTD.                     |         | Drangan,<br>Thurles,<br>Co. Tipperary |                  |
| DRAWING VALENTIA - TYPE F1 & F2 - ELEVATIONS |                               |         |                                       | Ph: 052 915 2166 |
| DRN BO'N                                     |                               | CHECKED | MG                                    |                  |
| DATE 07.10.                                  | 2022                          | SCALE   | 1:50 @ A1                             |                  |
| Drawing No.                                  |                               | R       |                                       |                  |
| 20033-LF                                     | RD-H-F- 200                   |         |                                       |                  |