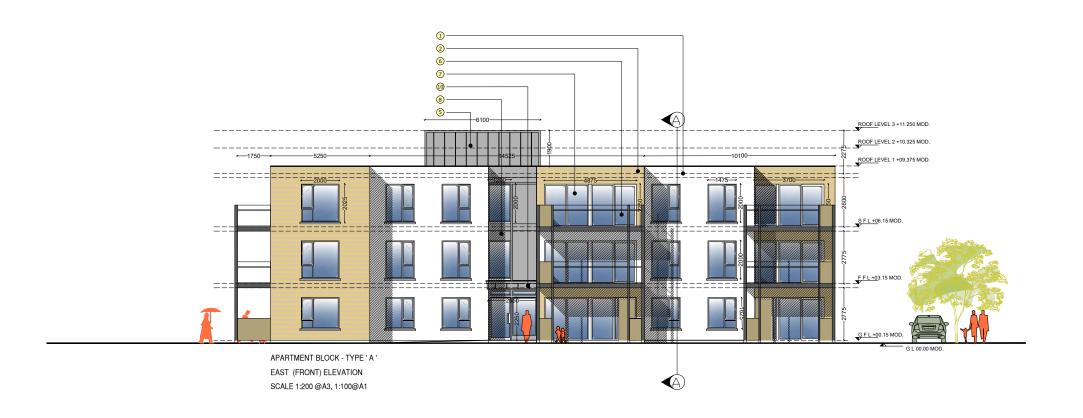

## LEGEND: MATERIALS

- 1 Knapped Plaster Finish
- 2 Selected Buff Brick, English Bond
- 3 Selected Red Brick, English Bond
- 4 Selected Blue/Grey Brick, English Bond
- 5 Standing Seam Metal Cladding
- 6 Steel Balcony , Handrail and Uprights with Glazed Panels to later detail
- Selected Glazing System, (Aluclad or equivalent)
- 8 Selected Glazing System & Spandrel Panelling
- Obscured / frosted Glazing
- 10 Metal Canopy to Main Entrance
- 11 Natural Effect Slate, Blue/Black
- 12 Treated Larch Cladding , Black
- 13 Timber Effect Privacy Screen
- Signage ( provided by tenants )

## NOTES:

- 1. FOR INDIVIDUAL UNIT FLOOR LEVELS PLEASE REFER TO ENGINEERING SITE LAYOUT
- 2. FOR INDIVIDUAL UNIT NORTH POINT ORIENTATION PLEASE REFER TO SITE LAYOUT MAP
- 3. APPLIED BRICK FINISH IS DEPENDENT ON AVAILABILITY AND SITE LOCATION
- 4. ALL DIMENSIONS ARE IN mm
- 5. PLANNING DRAWING ONLY
- 6. DO NOT SCALE FROM DRAWINGS

HAVEN FALLS LTD.

TTI E

PROPOSED APARTMENT TYPE 'A' BLOCK No.'s 1,2 & 4 ELEVATIONS & SECTION SHEET #1

DATE 07 1 2022 | SCALE

NUMBER DRWG NUMBER REVISION

OB NUMBER DRWG NUMBER REVISION 20/033-LRD-A-A-201