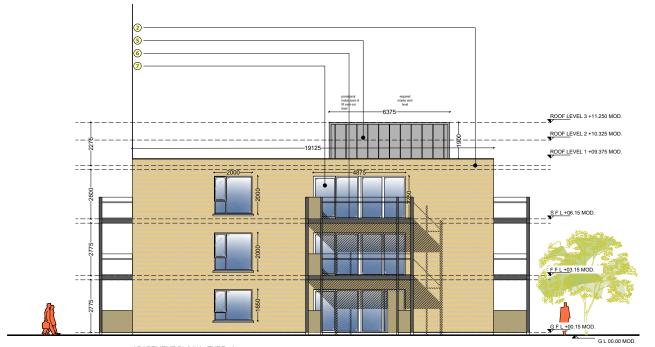

APARTMENT BLOCK - TYPE ' A ' SOUTH (SIDE) ELEVATION SCALE 1:200 @A3, 1:100@A1 DO NOT SCALE FROM THIS DRAWING USE FIGURED DIMENSIONS IN ALL CASES.
VERIEY DIMENSIONS ON SITE AND REPORT ANY DISCREPANCIES TO THE ARCHITECTS IMMEDIATELELY.
THIS DRAWING TO BE READ IN CONJUNCTION WITH THE ARCHITECTS SPECIFICATION.
THIS DRAWING SCOPPEIGHT AND MAY ONLY SE REPRODUCED WITH THE ARCHITECTS PERMISSION.

## LEGEND: MATERIALS

- 1 Knapped Plaster Finish
- 2 Selected Buff Brick, English Bond
- 3 Selected Red Brick, English Bond
- 4 Selected Blue/Grey Brick, English Bond
- 5 Standing Seam Metal Cladding
- 6 Steel Balcony , Handrail and Uprights with Glazed Panels to later detail
- Selected Glazing System, (Aluclad or equivalent)
- 8 Selected Glazing System & Spandrel Panelling
- Obscured / frosted Glazing
- 10 Metal Canopy to Main Entrance
- 11 Natural Effect Slate, Blue/Black
- 12 Treated Larch Cladding , Black
- 13 Timber Effect Privacy Screen
- Signage ( provided by tenants )

## NOTES:

- 1. FOR INDIVIDUAL UNIT FLOOR LEVELS PLEASE REFER TO ENGINEERING SITE LAYOUT
- 2. FOR INDIVIDUAL UNIT NORTH POINT ORIENTATION PLEASE REFER TO SITE LAYOUT MAP
- 3. APPLIED BRICK FINISH IS DEPENDENT ON AVAILABILITY AND SITE LOCATION
- 4. ALL DIMENSIONS ARE IN mm
- 5. PLANNING DRAWING ONLY
- 6. DO NOT SCALE FROM DRAWINGS