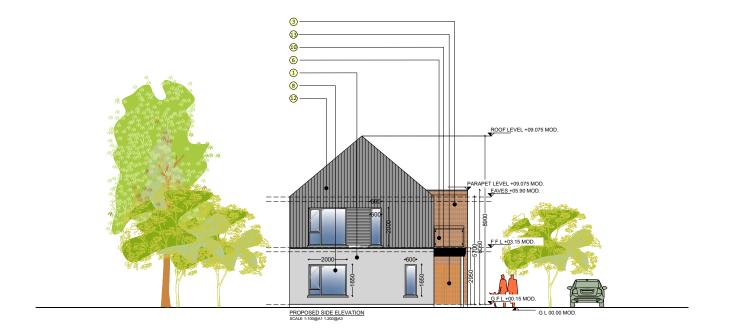

## LEGEND: MATERIALS

- 1 Knapped Plaster Finish
- 2 Selected Buff Brick, English Bond
- 3 Selected Red Brick, English Bond
- 4 Selected Blue/Grey Brick, English Bond
- 5 Standing Seam Metal Cladding
- 6 Steel Balcony , Handrail and Uprights with Glazed Panels to later detail
- Selected Glazing System, (Aluclad or
- 8 Selected Glazing System & Spandrel
- 9 Obscured / frosted Glazing
- 10 Metal Canopy to Main Entrance
- 11 Natural Effect Slate, Blue/Black
- 12 Treated Larch Cladding , Black
- 13 Timber Effect Privacy Screen
- Signage ( provided by tenants )

### MAISONETTE BLOCK

#### NOTES:

- 1. FOR INDIVIDUAL UNIT FLOOR LEVELS PLEASE REFER TO **ENGINEERING SITE LAYOUT**
- 2. FOR INDIVIDUAL UNIT NORTH POINT ORIENTATION PLEASE REFER TO SITE LAYOUT MAP
- DEPENDENT ON AVAILABILITY AND SITE LOCATION
- 4. ALL DIMENSIONS ARE IN mm

3. APPLIED BRICK FINISH IS

- 5. PLANNING DRAWING ONLY
- 6. DO NOT SCALE FROM **DRAWINGS**

# Gittens Murray Architects Ltd.

WATERROCK HOUSING MIDLETON, CO.CORK

DETAIL NAME

LOCATION DETAIL SCALE

LOCATION DETAIL SCALE

HAVEN FALLS LTD.

PROPOSED MAISONETTE-'THE BOFFIN' , UNITS K, L, K(M), L(M) ELEVATIONS & SECTION SHEET #1