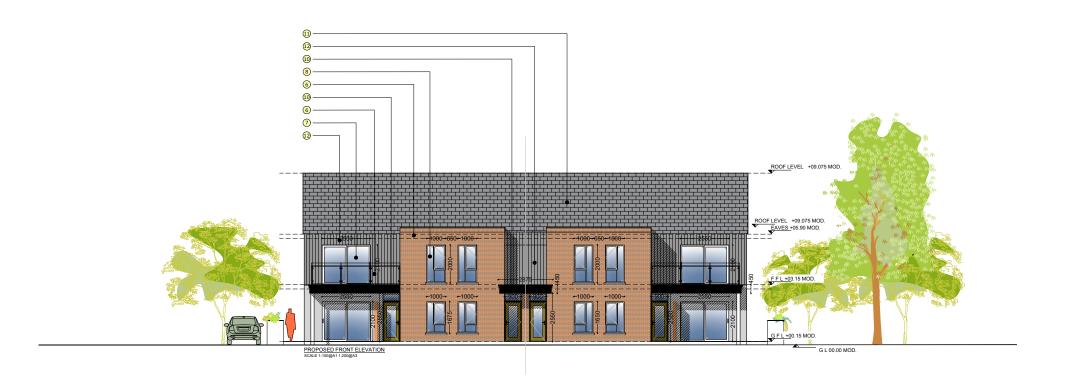

## LEGEND: MATERIALS

- 1 Knapped Plaster Finish
- 2 Selected Buff Brick, English Bond
- 3 Selected Red Brick, English Bond
- 4 Selected Blue/Grey Brick, English Bond
- 5 Standing Seam Metal Cladding
- 6 Steel Balcony , Handrail and Uprights with Glazed Panels to later detail
- Selected Glazing System, (Aluclad or
- 8 Selected Glazing System & Spandrel
- 9 Obscured / frosted Glazing
- 10 Metal Canopy to Main Entrance
- 11 Natural Effect Slate, Blue/Black
- 12 Treated Larch Cladding , Black
- 13 Timber Effect Privacy Screen
- Signage ( provided by tenants )

### MAISONETTE BLOCK

#### NOTES:

- 1. FOR INDIVIDUAL UNIT FLOOR LEVELS PLEASE REFER TO **ENGINEERING SITE LAYOUT**
- 2. FOR INDIVIDUAL UNIT NORTH POINT ORIENTATION PLEASE REFER TO SITE LAYOUT MAP
- DEPENDENT ON AVAILABILITY AND SITE LOCATION
- 4. ALL DIMENSIONS ARE IN mm

3. APPLIED BRICK FINISH IS

- 5. PLANNING DRAWING ONLY
- 6. DO NOT SCALE FROM **DRAWINGS**

# Gittens Murray Architects Ltd.

WATERROCK HOUSING MIDLETON, CO.CORK

DETAIL NAME

LOCATION DETAIL SCALE

LOCATION DETAIL SCALE

HAVEN FALLS LTD.

PROPOSED MAISONETTE-'THE BOFFIN' , UNITS K, L, K(M), L(M) ELEVATIONS & SECTION SHEET #1