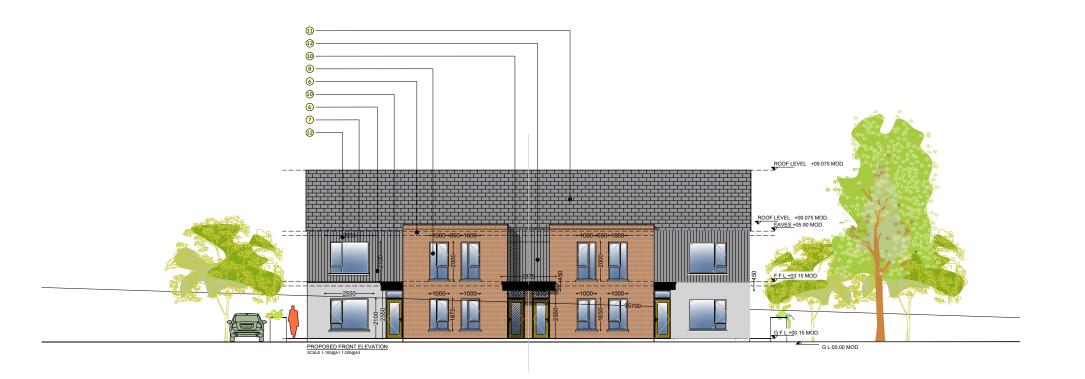

## LEGEND: MATERIALS

- 1 Knapped Plaster Finish
- 2 Selected Buff Brick, English Bond
- 3 Selected Red Brick, English Bond
- 4 Selected Blue/Grey Brick, English Bond
- 5 Standing Seam Metal Cladding
- 6 Steel Balcony , Handrail and Uprights with Glazed Panels to later detail
- 7 Selected Glazing System, (Aluclad or
- 8 Selected Glazing System & Spandrel
- 9 Obscured / frosted Glazing
- 10 Metal Canopy to Main Entrance
- 11 Natural Effect Slate, Blue/Black
- 12 Treated Larch Cladding , Black
- 13 Timber Effect Privacy Screen
- Signage ( provided by tenants )

## MAISONETTE BLOCK

## NOTES:

- 1. FOR INDIVIDUAL UNIT FLOOR LEVELS PLEASE REFER TO **ENGINEERING SITE LAYOUT**
- 2. FOR INDIVIDUAL UNIT NORTH POINT ORIENTATION PLEASE REFER TO SITE LAYOUT MAP
- DEPENDENT ON AVAILABILITY AND SITE LOCATION
- 4. ALL DIMENSIONS ARE IN mm

3. APPLIED BRICK FINISH IS

- 5. PLANNING DRAWING ONLY
- 6. DO NOT SCALE FROM **DRAWINGS**