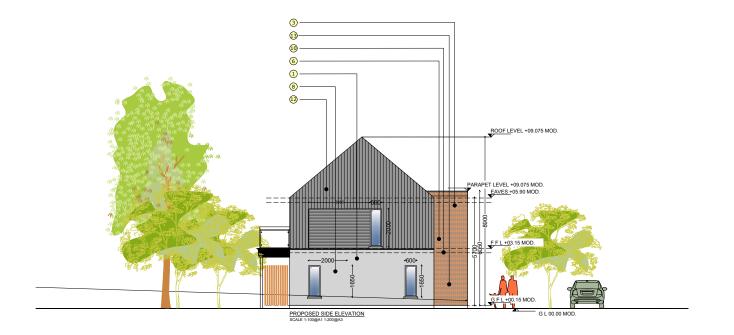

## LEGEND: MATERIALS

- 1 Knapped Plaster Finish
- 2 Selected Buff Brick, English Bond
- 3 Selected Red Brick, English Bond
- 4 Selected Blue/Grey Brick, English Bond
- 5 Standing Seam Metal Cladding
- 6 Steel Balcony , Handrail and Uprights with Glazed Panels to later detail
- 7 Selected Glazing System, (Aluclad or
- 8 Selected Glazing System & Spandrel
- 9 Obscured / frosted Glazing
- 10 Metal Canopy to Main Entrance
- 11 Natural Effect Slate, Blue/Black
- 12 Treated Larch Cladding , Black
- 13 Timber Effect Privacy Screen
- Signage ( provided by tenants )

## MAISONETTE BLOCK

## NOTES:

- 1. FOR INDIVIDUAL UNIT FLOOR LEVELS PLEASE REFER TO **ENGINEERING SITE LAYOUT**
- 2. FOR INDIVIDUAL UNIT NORTH POINT ORIENTATION PLEASE REFER TO SITE LAYOUT MAP
- DEPENDENT ON AVAILABILITY AND SITE LOCATION
- 4. ALL DIMENSIONS ARE IN mm

3. APPLIED BRICK FINISH IS

- 5. PLANNING DRAWING ONLY
- 6. DO NOT SCALE FROM **DRAWINGS**