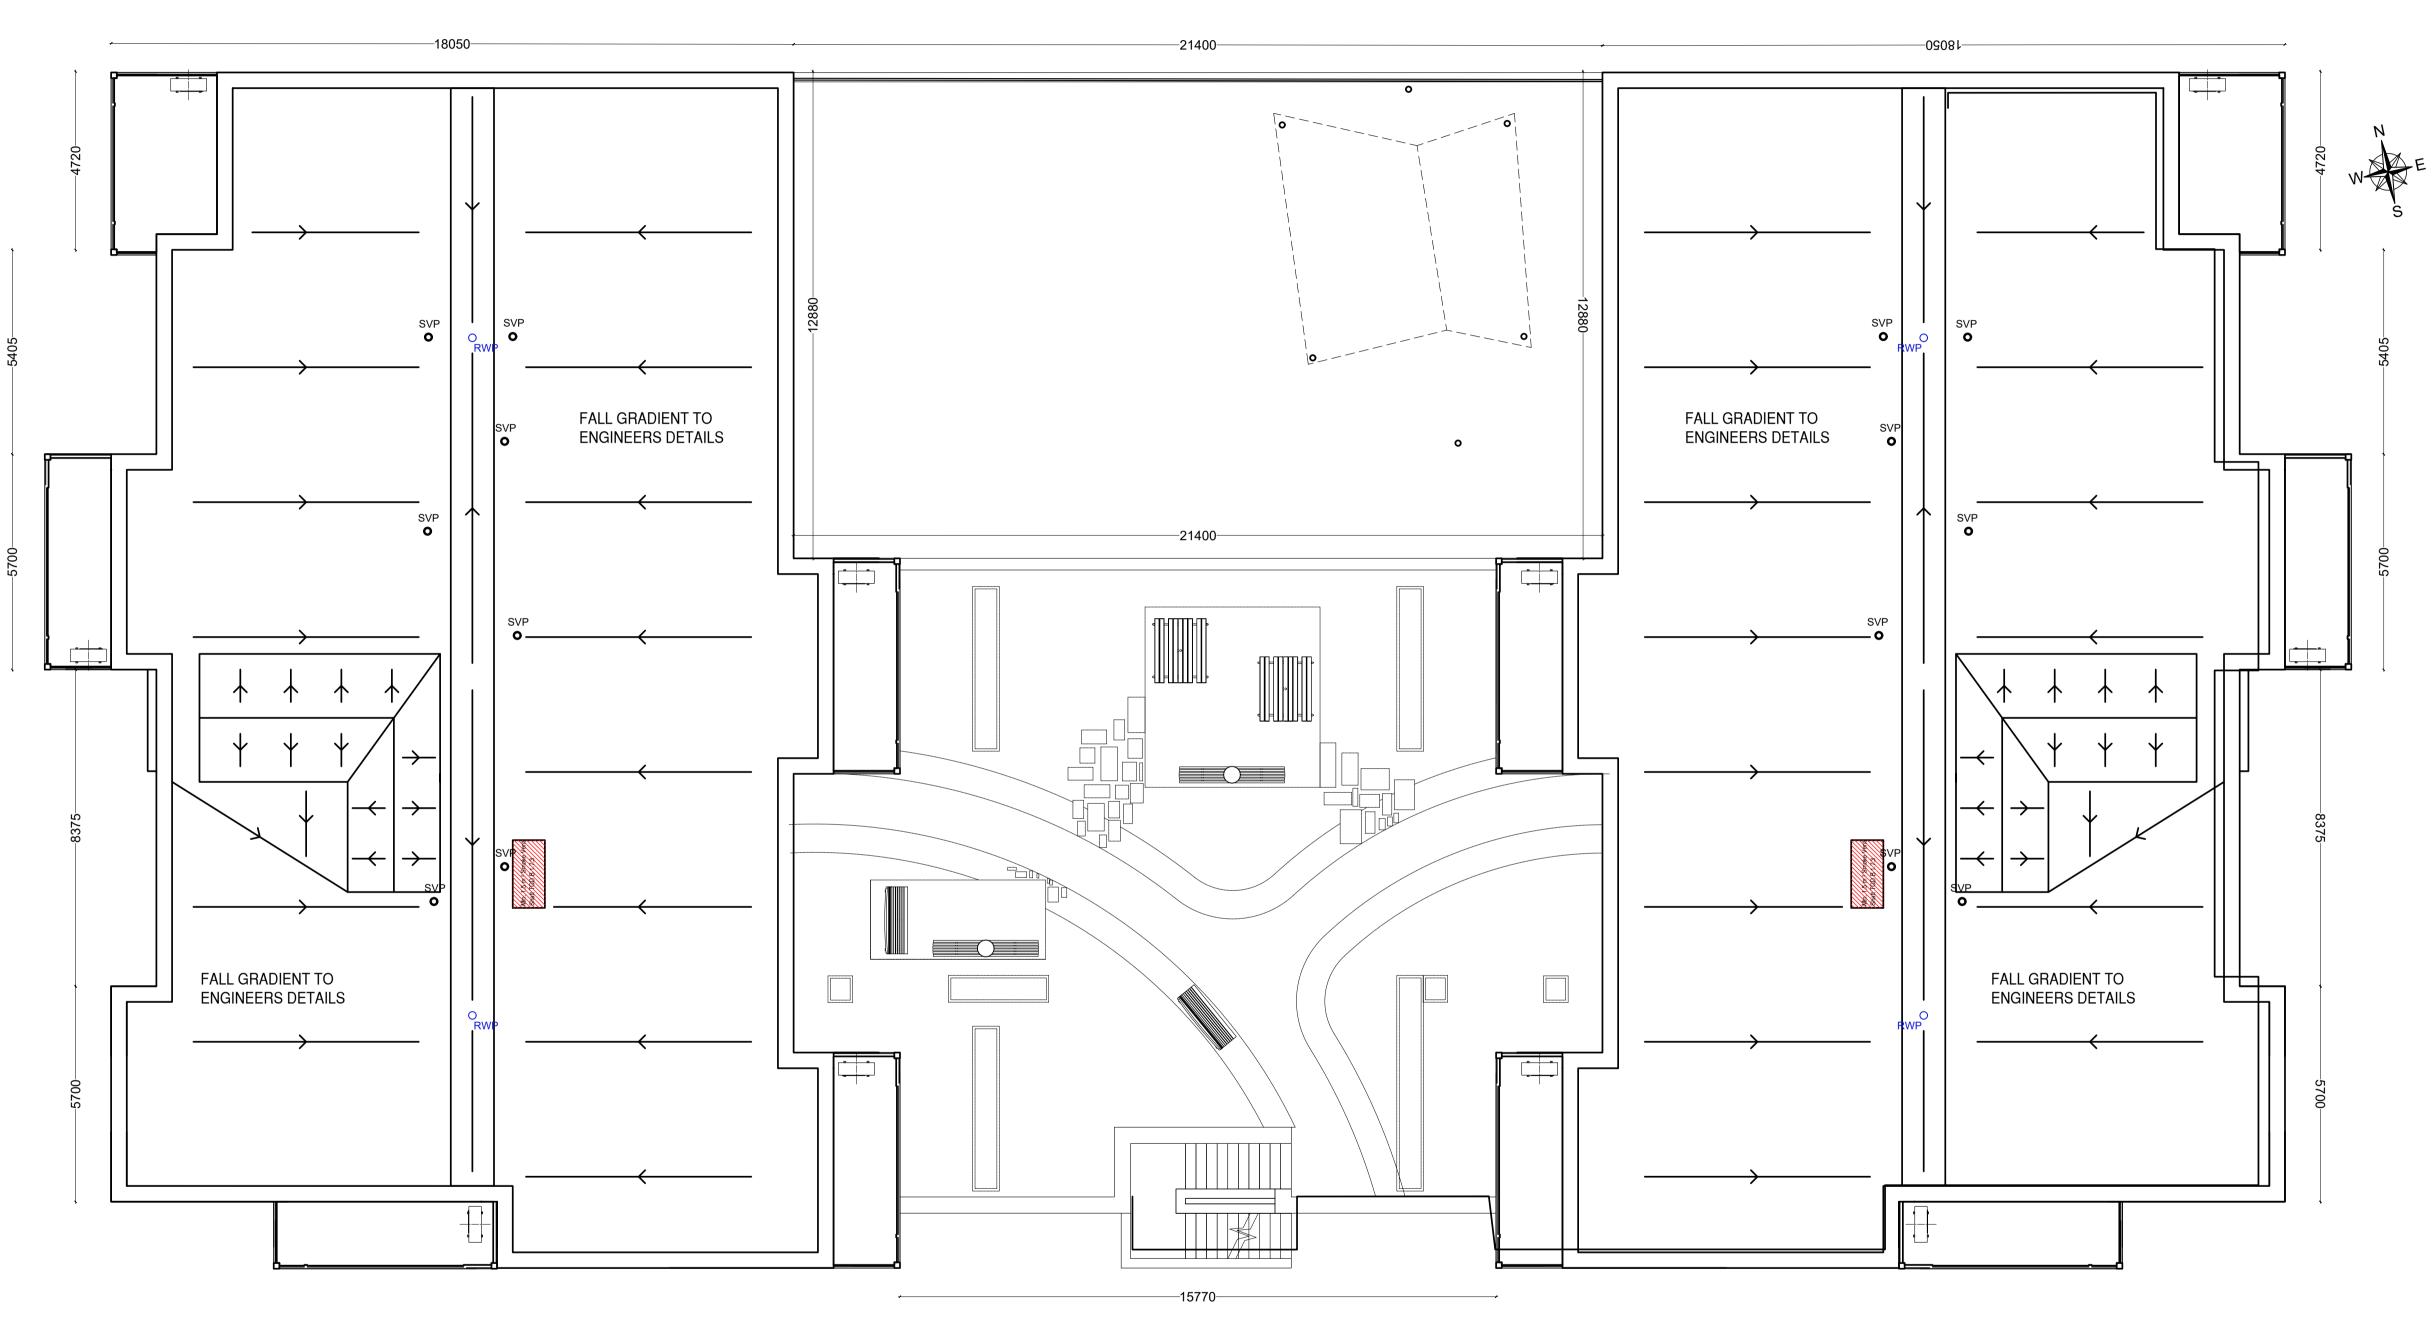

'NEIGHBOURHOOD CENTRE' ROOF PLAN,

SCALE 1:200 @A3, 1:100@A1

**Soil Vent Pipe** 

**LEGEND:** 

Rainwater Downpipe

DO NOT SCALE FROM THIS DRAWING. USE FIGURED DIMENSIONS IN ALL CASES.
VERIFY DIMENSIONS ON SITE AND REPORT ANY DISCREPANCIES TO THE ARCHITECTS IMMEDIATELELY. THIS DRAWING TO BE READ IN CONJUNCTION WITH THE ARCHITECTS SPECIFICATION.
THIS DRAWING IS COPYRIGHT AND MAY ONLY BE REPRODUCED WITH THE ARCHITECTS PERMISSION.

→ Drainage Direction

**Smoke Vent AOV** 

**PLANNING** 

Gittens Murray Architects Ltd

NOTES:

1. FOR INDIVIDUAL UNIT FLOOR LEVELS PLEASE REFER TO ENGINEERING SITE LAYOUT

2. FOR INDIVIDUAL UNIT NORTH POINT ORIENTATION PLEASE REFER TO SITE LAYOUT MAP

3. APPLIED BRICK FINISH IS DEPENDENT ON AVAILABILITY AND SITE LOCATION

4. ALL DIMENSIONS ARE IN mm

5. PLANNING DRAWING ONLY

6. DO NOT SCALE FROM DRAWINGS

WATERROCK HOUSING, MIDLETON, CO. CORK

CLIENT

HAVEN FALLS LTD.

PROPOSED NEIGHBOURHOOD CENTRE CRECHE & COMMERCIAL ROOF PLAN

SCALE 1:100 @ A1, 1:200@A3
CHECKED MG

T E L: (0 5 6) 77 53933 FAX: (0 5 6) 77 53909 20/033-LRD-A-NC-104 email: info@gmarch.net

GMA

A R C H I T E C T S INTERIOR DESIGNERS

5 William St. Kilkenny,

TOWN CENTRE - COMMERCIAL