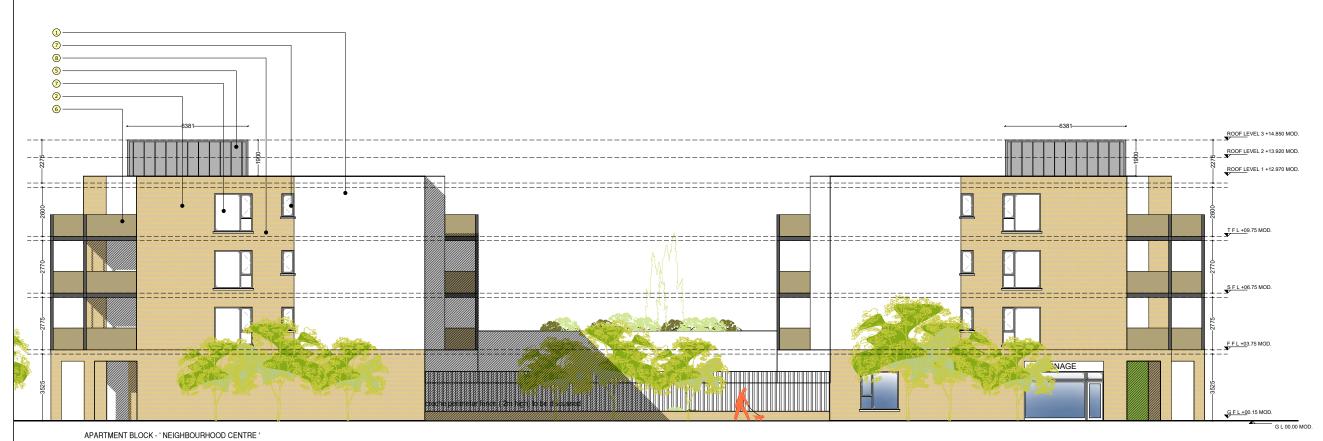

NORTH ELEVATION

SCALE 1:200 @A3, 1:100@A1

APARTMENT BLOCK - 'NEIGHBOURHOOD CENTRE'

WEST ELEVATION

SCALE 1:200 @A3, 1:100@A1

## LEGEND: MATERIALS

- 1 Knapped Plaster Finish
- 2 Selected Buff Brick, English Bond
- 3 Selected Red Brick, English Bond
- 4) Selected Blue/Grey Brick, English Bond
- 5 Standing Seam Metal Cladding
- 6 Steel Balcony , Handrail and Uprights with Glazed Panels to later detail
- Selected Glazing System, (Aluclad or equivalent)
- 8 Selected Glazing System & Spandrel Panelling
- 9 Obscured / frosted Glazing
- 10 Metal Canopy to Main Entrance
- 11 Natural Effect Slate, Blue/Black
- 12 Treated Larch Cladding , Black
- 13 Timber Effect Privacy Screen
- Signage ( provided by tenants )

## NOTES:

- 1. FOR INDIVIDUAL UNIT FLOOR LEVELS PLEASE REFER TO **ENGINEERING SITE LAYOUT**
- 2. FOR INDIVIDUAL UNIT NORTH POINT ORIENTATION PLEASE REFER TO SITE LAYOUT MAP
- 3. APPLIED BRICK FINISH IS DEPENDENT ON AVAILABILITY AND SITE LOCATION
- 4. ALL DIMENSIONS ARE IN mm
- 5. PLANNING DRAWING ONLY
- 6. DO NOT SCALE FROM DRAWINGS