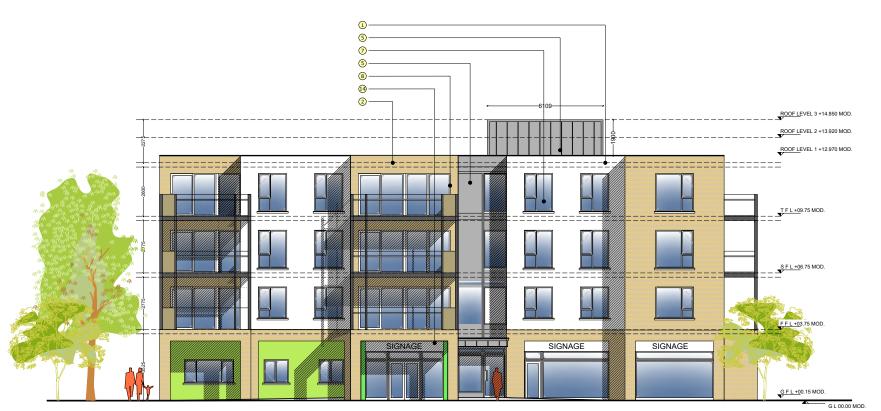

NORTH ELEVATION

SCALE 1:200 @A3, 1:100@A1

APARTMENT BLOCK - 'NEIGHBOURHOOD CENTRE'

WEST ELEVATION

SCALE 1:200 @A3, 1:100@A1

## LEGEND: MATERIALS

- 1 Knapped Plaster Finish
- 2 Selected Buff Brick, English Bond
- 3 Selected Red Brick, English Bond
- 4) Selected Blue/Grey Brick, English Bond
- 5 Standing Seam Metal Cladding
- 6 Steel Balcony , Handrail and Uprights with Glazed Panels to later detail
- Selected Glazing System, (Aluclad or equivalent)
- 8 Selected Glazing System & Spandrel Panelling
- 9 Obscured / frosted Glazing
- 10 Metal Canopy to Main Entrance
- 11 Natural Effect Slate, Blue/Black
- 12 Treated Larch Cladding , Black
- 13 Timber Effect Privacy Screen
- Signage ( provided by tenants )

## NOTES:

- 1. FOR INDIVIDUAL UNIT FLOOR LEVELS PLEASE REFER TO **ENGINEERING SITE LAYOUT**
- 2. FOR INDIVIDUAL UNIT NORTH POINT ORIENTATION PLEASE REFER TO SITE LAYOUT MAP
- 3. APPLIED BRICK FINISH IS DEPENDENT ON AVAILABILITY AND SITE LOCATION
- 4. ALL DIMENSIONS ARE IN mm
- 5. PLANNING DRAWING ONLY
- 6. DO NOT SCALE FROM DRAWINGS