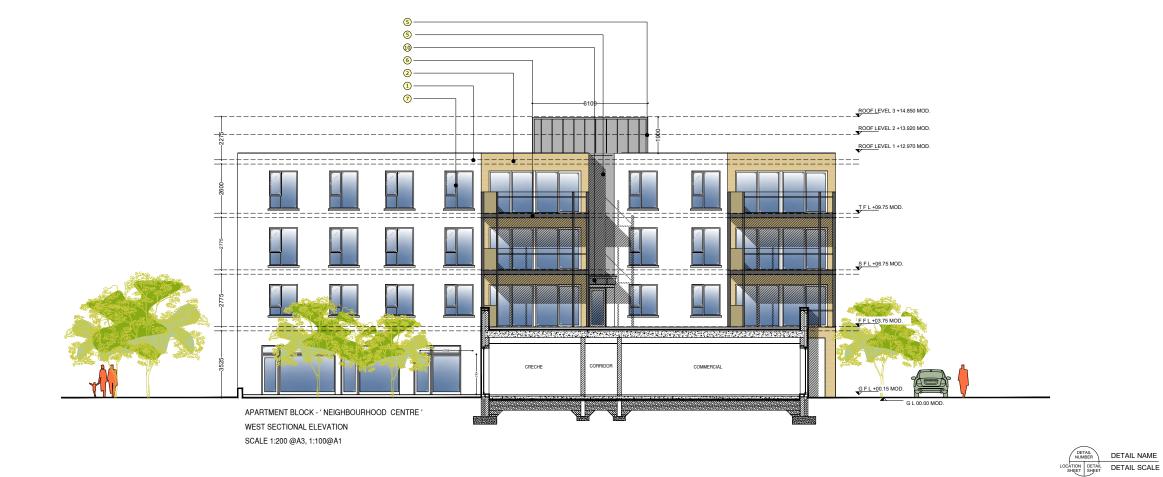

## LEGEND: MATERIALS

- 1 Knapped Plaster Finish
- 2 Selected Buff Brick, English Bond
- 3 Selected Red Brick, English Bond
- 4) Selected Blue/Grey Brick, English Bond
- 5 Standing Seam Metal Cladding
- 6 Steel Balcony , Handrail and Uprights with Glazed Panels to later detail
- Selected Glazing System, (Aluclad or equivalent)
- 8 Selected Glazing System & Spandrel Panelling
- 9 Obscured / frosted Glazing
- 10 Metal Canopy to Main Entrance
- 11 Natural Effect Slate, Blue/Black
- 12 Treated Larch Cladding , Black
- 13 Timber Effect Privacy Screen
- Signage ( provided by tenants )

## NOTES:

- 1. FOR INDIVIDUAL UNIT FLOOR LEVELS PLEASE REFER TO **ENGINEERING SITE LAYOUT**
- 2. FOR INDIVIDUAL UNIT NORTH POINT ORIENTATION PLEASE REFER TO SITE LAYOUT MAP
- 3. APPLIED BRICK FINISH IS DEPENDENT ON AVAILABILITY AND SITE LOCATION
- 4. ALL DIMENSIONS ARE IN mm
- 5. PLANNING DRAWING ONLY
- 6. DO NOT SCALE FROM DRAWINGS

## Gittens Murray Architects Ltd

GMA

A R C H I T E C T S INTERIOR DESIGNERS

5 William St. Kilkenny,

WATERROCK HOUSING, MIDLETON, CO. CORK

HAVEN FALLS LTD.

PROPOSED NEIGHBOURHOOD CENTRE ELEVATIONS

FAX: (0 5 6) 77 53909 20033-LRD-A-NC-203