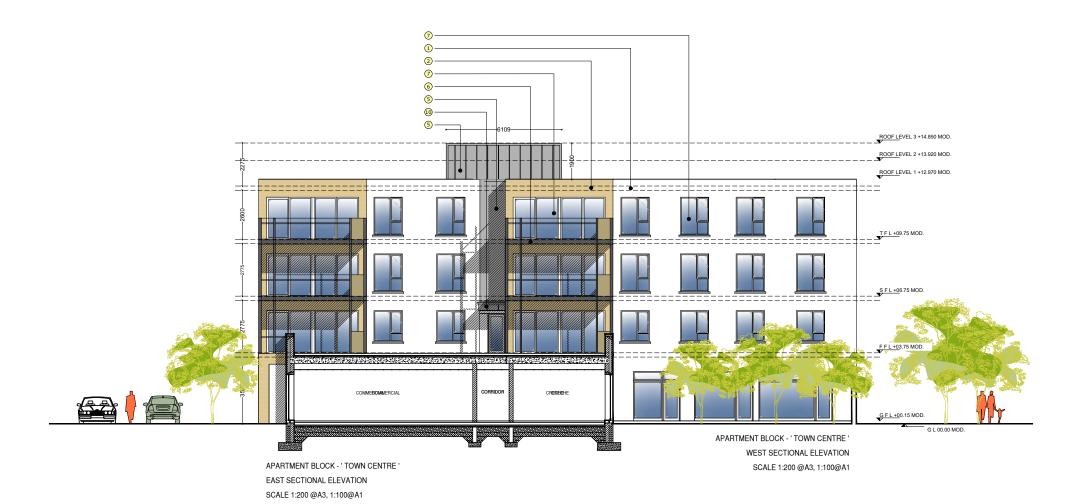

## LEGEND: MATERIALS

- 1 Knapped Plaster Finish
- 2 Selected Buff Brick, English Bond
- 3 Selected Red Brick, English Bond
- 4) Selected Blue/Grey Brick, English Bond
- 5 Standing Seam Metal Cladding
- 6 Steel Balcony , Handrail and Uprights with Glazed Panels to later detail
- Selected Glazing System, (Aluclad or equivalent)
- 8 Selected Glazing System & Spandrel Panelling
- 9 Obscured / frosted Glazing
- 10 Metal Canopy to Main Entrance
- 11 Natural Effect Slate, Blue/Black
- 12 Treated Larch Cladding , Black
- 13 Timber Effect Privacy Screen
- Signage ( provided by tenants )

## NOTES:

- 1. FOR INDIVIDUAL UNIT FLOOR LEVELS PLEASE REFER TO **ENGINEERING SITE LAYOUT**
- 2. FOR INDIVIDUAL UNIT NORTH POINT ORIENTATION PLEASE REFER TO SITE LAYOUT MAP
- 3. APPLIED BRICK FINISH IS DEPENDENT ON AVAILABILITY AND SITE LOCATION
- 4. ALL DIMENSIONS ARE IN mm
- 5. PLANNING DRAWING ONLY
- 6. DO NOT SCALE FROM DRAWINGS

## Gittens Murray Architects Ltd

GMA

A R C H I T E C T S INTERIOR DESIGNERS

5 William St. Kilkenny,

WATERROCK HOUSING, MIDLETON, CO. CORK

HAVEN FALLS LTD.

PROPOSED NEIGHBOURHOOD CENTRE ELEVATIONS

FAX: (0 5 6) 77 53909 20033-LRD-A-NC-203