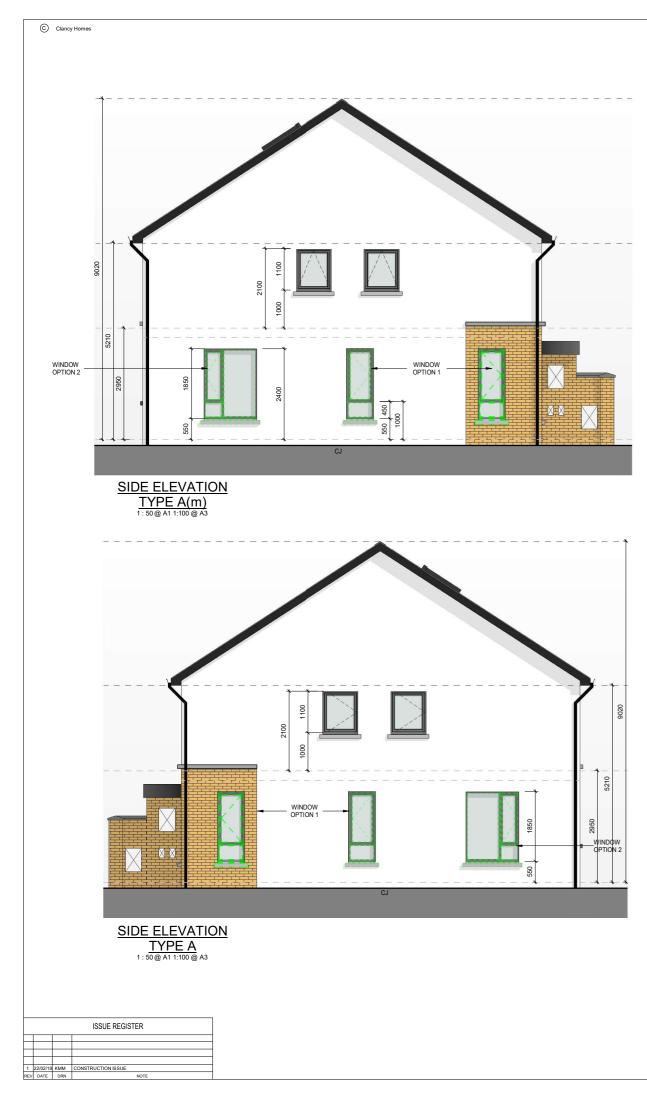

## ELEVATIONAL FINISHES.

1: SAND/CEMENT RENDER FINISH AS PER SPECIFICATION

2: SELECTED BRICK CLADDING, COLOUR TO BE SELECTED.

3: DOUBLE GLAZED ALUCLAD WINDOWS AS PER SPECIFICATION. COLOUR TO BE SELECTED.

4: KILKENNY LIMESTONE CILLS AND WINDOW SURROUNDS

- 5: SELECTED BLUE / BLACK SLATE 500X250MM, LAGAN "FORNA" ROOF SLATES OSA
- 6: ALL GUTTERS AND DOWNPIPES TO BE CAST ALUMINIUM

7: BLACK POWDERCOATED PRESSED METAL FACIA AND SOFFITS

8: KILKENNY LIMESTONE CAPPING

9: DOUBLE GLAZED ALUCLAD DOOR AS PER SPECIFICATION. COLOUR TO BE SELECTED.

10: SELECTED HARDWOOD FRONT DOOR WITH DOUBLE GLAZED PANEL AS PER SPECIFICATION. COLOUR TO BE SELECTED.