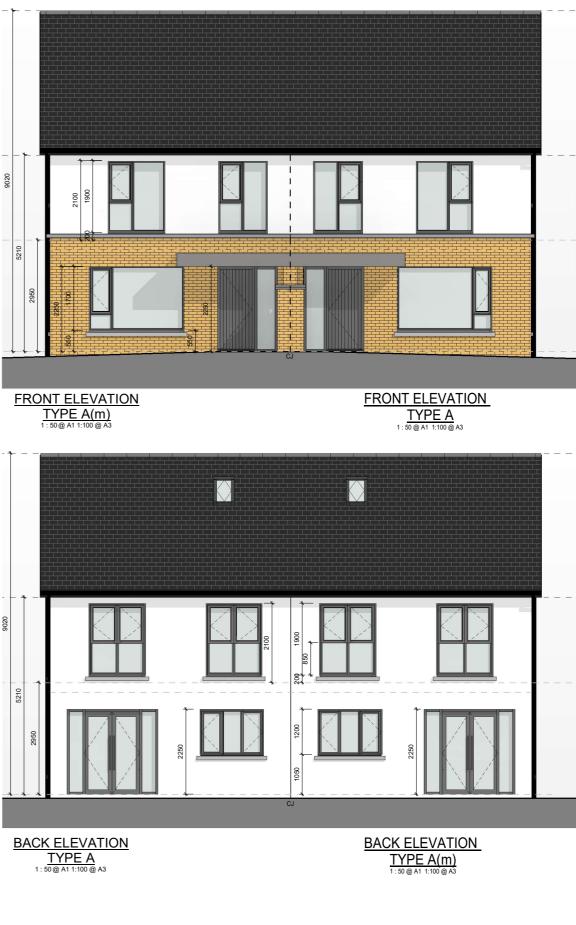

## ELEVATIONAL FINISHES.

1: SAND/CEMENT RENDER FINISH AS PER SPECIFICATION

2: SELECTED BRICK CLADDING, COLOUR TO BE SELECTED.

3: DOUBLE GLAZED ALUCLAD WINDOWS AS PER SPECIFICATION. COLOUR TO BE SELECTED.

4: KILKENNY LIMESTONE CILLS AND WINDOW SURROUNDS

- 5: SELECTED BLUE / BLACK SLATE 500X250MM, LAGAN "FORNA" ROOF SLATES OSA
- 6: ALL GUTTERS AND DOWNPIPES TO BE CAST ALUMINIUM

7: BLACK POWDERCOATED PRESSED METAL FACIA AND SOFFITS

8: KILKENNY LIMESTONE CAPPING

9: DOUBLE GLAZED ALUCLAD DOOR AS PER SPECIFICATION. COLOUR TO BE SELECTED.

10: SELECTED HARDWOOD FRONT DOOR WITH DOUBLE GLAZED PANEL AS PER SPECIFICATION. COLOUR TO BE SELECTED.