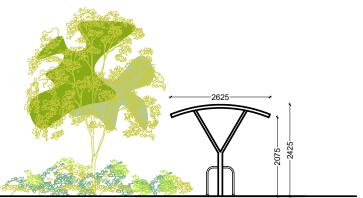

3-D MODEL N.T.S.

BICYCLE SHELTER LONG ELEVATION

**BICYCLE SHELTER** SHORT ELEVATION

TYPICAL BICYCLE SHELTER PLAN

NOTES:

- 1. FOR INDIVIDUAL UNIT FLOOR LEVELS PLEASE REFER TO **ENGINEERING SITE LAYOUT**
- 2. FOR INDIVIDUAL UNIT NORTH POINT ORIENTATION PLEASE REFER TO SITE LAYOUT MAP
- 3. APPLIED BRICK FINISH IS DEPENDENT ON AVAILABILITY AND SITE LOCATION
- 4. ALL DIMENSIONS ARE IN mm
- 5. PLANNING DRAWING ONLY
  6. DO NOT SCALE FROM DRAWINGS