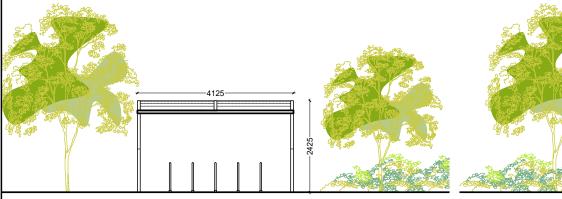

3-D MODEL N.T.S.

BICYCLE SHELTER LONG ELEVATION

**BICYCLE SHELTER** SHORT ELEVATION

TYPICAL BICYCLE SHELTER PLAN

NOTES:

- 1. FOR INDIVIDUAL UNIT FLOOR LEVELS PLEASE REFER TO **ENGINEERING SITE LAYOUT**
- 2. FOR INDIVIDUAL UNIT NORTH POINT ORIENTATION PLEASE REFER TO SITE LAYOUT MAP
- 3. APPLIED BRICK FINISH IS DEPENDENT ON AVAILABILITY AND SITE LOCATION
- 4. ALL DIMENSIONS ARE IN mm
- 5. PLANNING DRAWING ONLY
  6. DO NOT SCALE FROM DRAWINGS