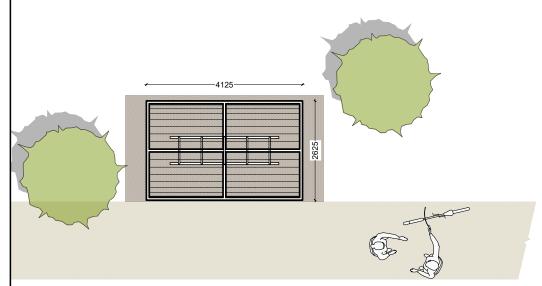

3-D MODEL N.T.S.

BICYCLE SHELTER LONG ELEVATION

**BICYCLE SHELTER** SHORT ELEVATION

TYPICAL BICYCLE SHELTER PLAN

NOTES:

- 1. FOR INDIVIDUAL UNIT FLOOR LEVELS PLEASE REFER TO **ENGINEERING SITE LAYOUT**
- 2. FOR INDIVIDUAL UNIT NORTH POINT ORIENTATION PLEASE REFER TO SITE LAYOUT MAP
- 3. APPLIED BRICK FINISH IS DEPENDENT ON AVAILABILITY AND SITE LOCATION
- 4. ALL DIMENSIONS ARE IN mm
- 5. PLANNING DRAWING ONLY
  6. DO NOT SCALE FROM DRAWINGS